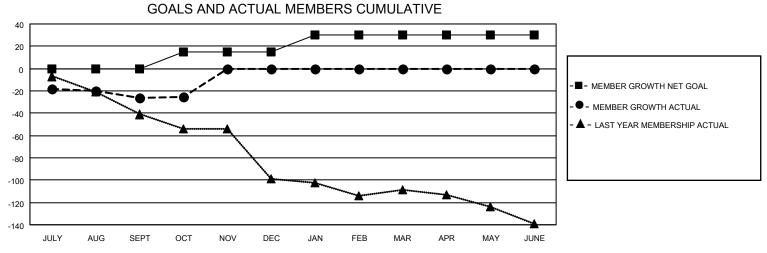

## **LOCATION CONNECTICUT**

District 23 C

| Clubs         |               |             |               | Members               |                       |                         |                                                   |
|---------------|---------------|-------------|---------------|-----------------------|-----------------------|-------------------------|---------------------------------------------------|
|               | RESULTS FOR   | R 2021-2022 |               | RESULTS FOR 2021-2022 |                       |                         |                                                   |
| QUARTER       | NEW CLUB GOAL | NEW CLUBS   | DROPPED CLUBS | QUARTER MEMB          | ER GROWTH NET<br>GOAL | MEMBER GROWTH<br>ACTUAL | DROPPED<br>MEMBERS ACTUA<br>(including transfers) |
| JULY/AUG/SEPT | 1             | 0           | 0             | JULY/AUG/SEPT         | 0                     | 23                      | 40                                                |
| OCT/NOV/DEC   | 0             | 0           | 0             | OCT/NOV/DEC           | 15                    | 17                      | 16                                                |
| JAN/FEB/MAR   | 0             | 0           | 0             | JAN/FEB/MAR           | 15                    | 0                       | 0                                                 |
| APR/MAY/JUNE  | 0             | 0           | 0             | APR/MAY/JUNE          | 0                     | 0                       | 0                                                 |